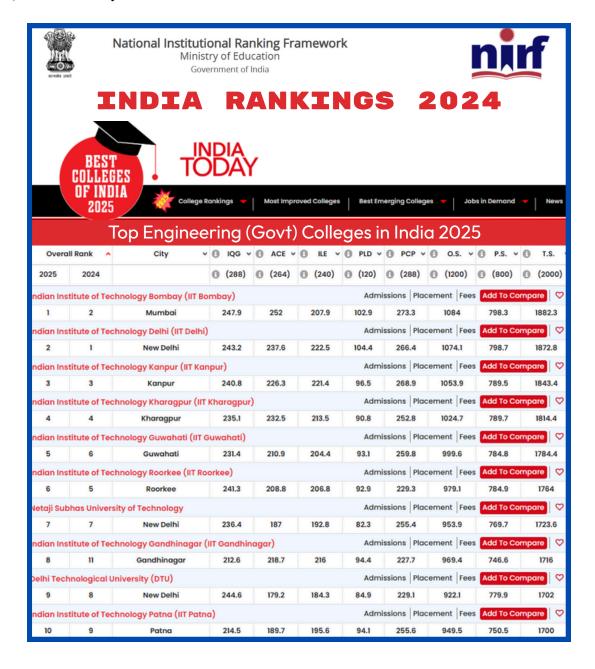

#### **Introduction:**

Indian Institute of Technology Patna is one of the emerging IITs established by an Act of the Indian Parliament on August 06, 2008. Nurturing innovation and excellence amongst the student community for the last 16 years, the Indian Institute of Technology (IIT) Patna has been ever-blossoming as an Institute of National Importance. The Institute focuses on creating and developing students into leaders and researchers to empower the country with their contributions in various disciplines in the future. The Institute has developed modern facilities that are fully equipped with state-of-the-art facilities (equipment, software, and machines) that are routinely used to train and educate students in the Institute.